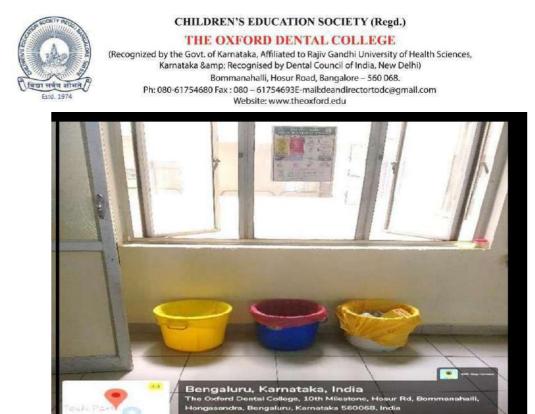

# Solid & Liquid Waste Segregation - Waste segregation Dustbins placed across the campus (Dry/Wet/Plastic)

#### College

**Dustbin in ground floor Lobby** 

Dustbin in ground floor Patient Waiting Area

THE OXFORD DENTAL COLLEGE

(Recognized by the Govt. of Karnataka, Affiliated to Rajiv Gandhi University of Health Sciences, Karnataka & amp; Recognised by Dental Council of India, New Delhi) Bommanahalli, Hosur Road, Bangalore – 560 068. Ph: 080-61754680 Fax : 080 – 61754693E-mail:deandirectortodc@gmail.com Website: www.theoxford.edu