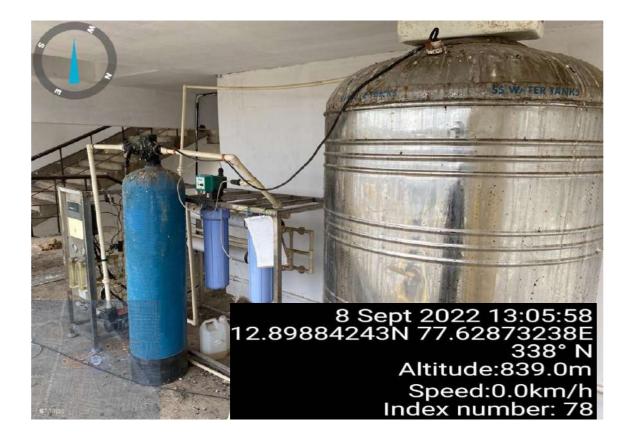

#### Water Treatment Plant

THE OXFORD DENTAL COLLEGE

(Recognized by the Govt. of Karnataka, Affiliated to Rajiv Gandhi University of Health Sciences, Karnataka & Recognised by Dental Council of India, New Delhi) Bommanahalli, Hosur Road, Bangalore – 560 068. Ph: 080-61754680 Fax : 080 – 61754693E-mail:deandirectortodc@gmail.com Website: www.theoxford.edu