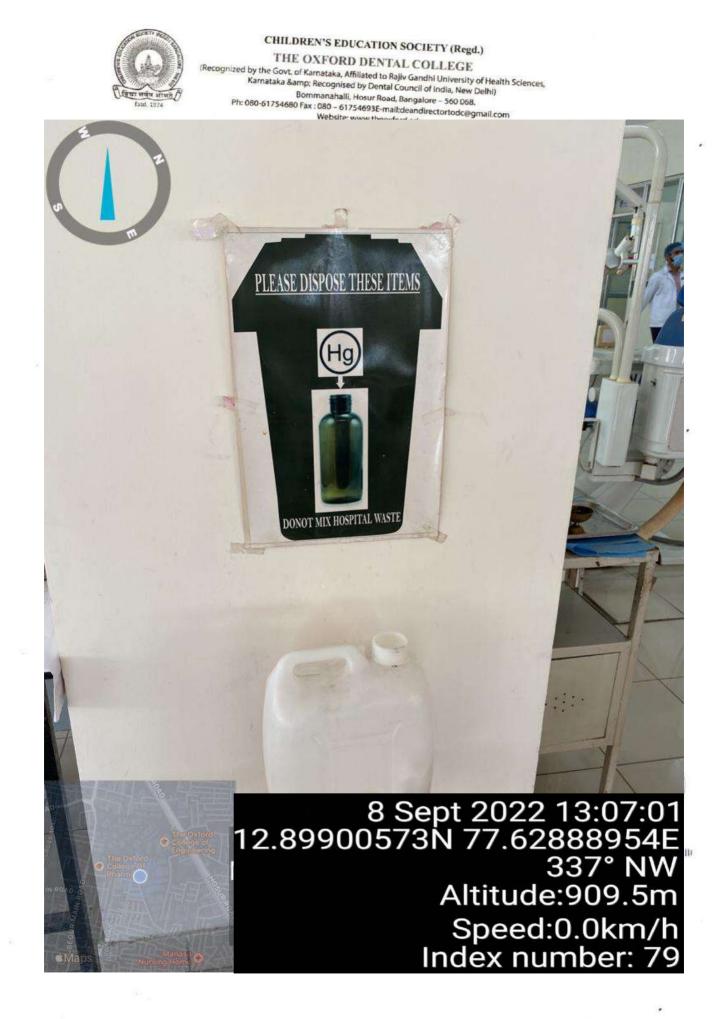

Hazardous chemicals & radioactive waste: The hazardous chemicals generated in various departments are disposed of safely. After the use of the X ray processing solution that is generated in the Department of Oral Medicine and radiology is kept in the safe containers till it loses its strength and later handed over to registered agency for disposal. Waste silver amalgam that is generated while using in the Department of Endodontics is immersed in sodium thiosulphate and later handed over to registered agency for disposal.