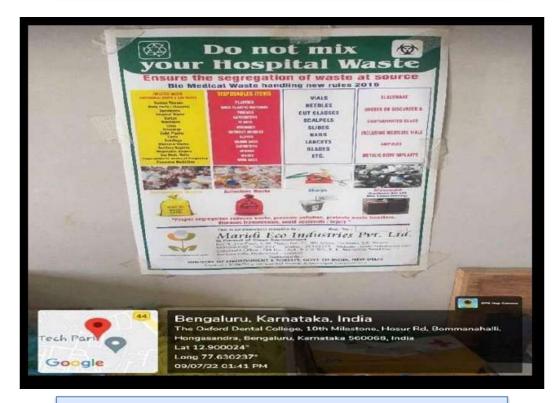

**Biomedical waste:** As per the act passed by the Ministry of Environment and Forests, India in 1986 and in accordance to Biomedical waste management and handling rules notification in 1998, we have taken all necessary steps to ensure that waste generated is handled without any adverse effect to human health & environment. The biomedical waste generated in each department is segregated at source thereby reducing the risk of handling and disposal.

Colour coded bins are used in each department for segregation. Yellow plastic bag for human anatomical waste and items contaminated with blood and body fluids including cotton and dressings. Red plastic bag for microbiology and biotechnology waste and non-sharp solid waste such as tubing, catheters, IV sets etc. Blue/ white translucent puncture proof containers are used for waste sharps like needles, syringes and etc. Black plastic bag is used for discarded medicines and cytotoxic drugs and chemical waste. The waste material is collected from each department after 3:00 PM and transported by the housekeeping staff to the disposal area, located at the backyard of the college. This waste is transported and treated by