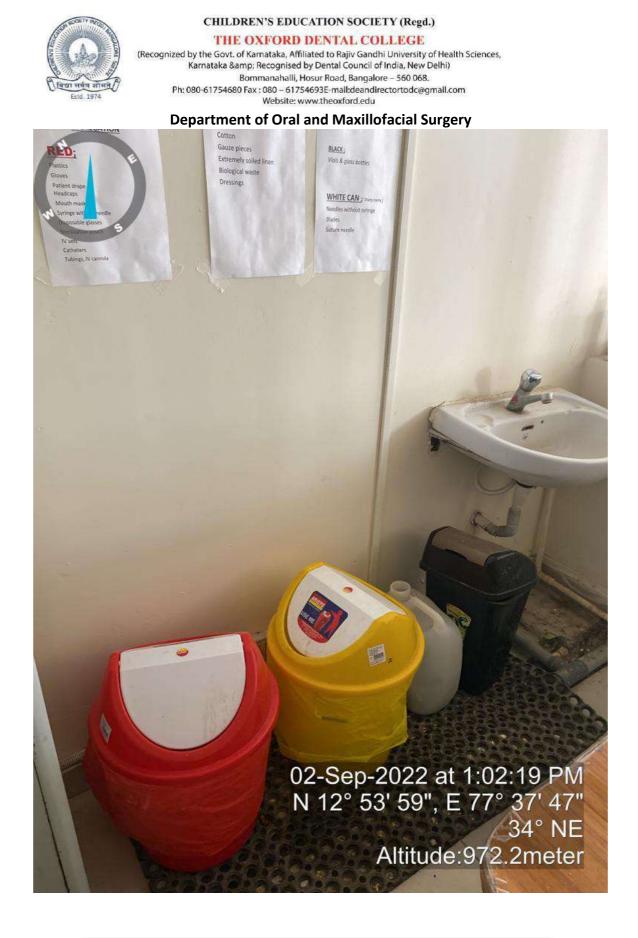

Colour coded bins are used in each department for segregation. Yellow plastic bag for human anatomical waste and items contaminated with blood and body fluids including cotton and dressings. Red plastic bag for microbiology and biotechnology waste and non-sharp solid waste such as tubing, catheters, IV sets etc. Blue/ white translucent puncture proof containers are used for waste sharps like needles, syringes and etc. Black plastic bag is used for discarded medicines and cytotoxic drugs and chemical waste. The waste material is collected from each department after 3:00 PM and transported by the housekeeping staff to the disposal area, located at the backyard of the college. This waste is transported and treated by

#### Dustbin in second floor Staircase

Dustbin for general waste in Dept of Oral & Maxillofacial Surgery lab

THE OXFORD DENTAL COLLEGE

(Recognized by the Govt. of Karnataka, Affiliated to Rajiv Gandhi University of Health Sciences, Karnataka & amp; Recognised by Dental Council of India, New Delhi) Bommanahalli, Hosur Road, Bangalore – 560 068. Ph: 080-61754680 Fax : 080 – 61754693E-mail:deandirectortodc@gmail.com Website: www.theoxford.edu

#### Dustbin for general waste in Dept of Oral Surgery sterilization room

**Dustbin outside Men Restroom** 

THE OXFORD DENTAL COLLEGE

(Recognized by the Govt. of Karnataka, Affiliated to Rajiv Gandhi University of Health Sciences, Karnataka & Recognised by Dental Council of India, New Delhi) Bommanahalli, Hosur Road, Bangalore – 560 068. Ph: 080-61754680 Fax : 080 – 61754693E-mail:deandirectortodc@gmail.com Website: www.theoxford.edu