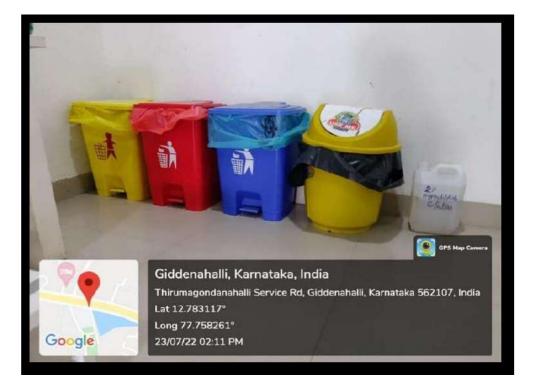

h Sciences, Karnataka & amp; Recognised by Dental Council of India, New Delhi) Bommanahalli, Hosur Road, Bangalore – 560 068. Ph: 080-61754680 Fax : 080 – 61754693E-mail:deandirectortodc@gmail.com Website: www.theoxford.edu

#### **Department of Oral Pathology**



#### Colour coded bins for Biomedical waste in lab



**Colour coded bins for Biomedical Waste Segregation Method** 



THE OXFORD DENTAL COLLEGE

(Recognized by the Govt. of Karnataka, Affiliated to Rajiv Gandhi University of Health Sciences, Karnataka & amp; Recognised by Dental Council of India, New Delhi) Bommanahalli, Hosur Road, Bangalore – 560 068. Ph: 080-61754680 Fax : 080 – 61754693E-mail:deandirectortodc@gmail.com Website: www.theoxford.edu

#### Colour Coded Bins in A Satellite Center for Biomedical Waste Disposal.



#### **Colour coded bins for Biomedical Waste in clinic**



THE OXFORD DENTAL COLLEGE

(Recognized by the Govt. of Karnataka, Affiliated to Rajiv Gandhi University of Health Sciences, Karnataka & Recognised by Dental Council of India, New Delhi) Bommanahalli, Hosur Road, Bangalore – 560 068. Ph: 080-61754680 Fax : 080 – 61754693E-mail:deandirectortodc@gmail.com Website: www.theoxford.edu

#### **Department of Public Health Dentistry**



#### Colour coded bins for General waste in Sterilization Room



02-Sep-2022 at 1:14:06 PM N 12° 54' 3.626", E 77° 37' 53.622" 204° SW Altitude:890.5meter Speed:0.2km/h

Water recycling plant





#### THE OXFORD DENTAL COLLEGE

(Recognized by the Govt. of Karnataka, Affiliated to Rajiv Gandhi University of Health Sciences, Karnataka & amp; Recognised