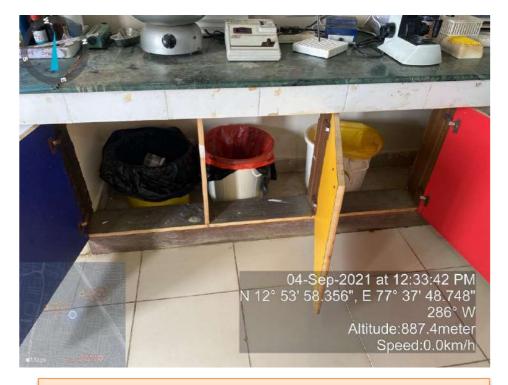

Colour coded bins are used in each department for segregation. Yellow plastic bag for human anatomical waste and items contaminated with blood and body fluids including cotton and dressings. Red plastic bag for microbiology and biotechnology waste and non-sharp solid waste such as tubing, catheters, IV sets etc. Blue/ white translucent puncture proof containers are used for waste sharps like needles, syringes and etc. Black plastic bag is used for discarded medicines and cytotoxic drugs and chemical waste. The waste material is collected from each department after 3:00 PM and transported by the housekeeping staff to the disposal area, located at the backyard of the college. This waste is transported and treated by